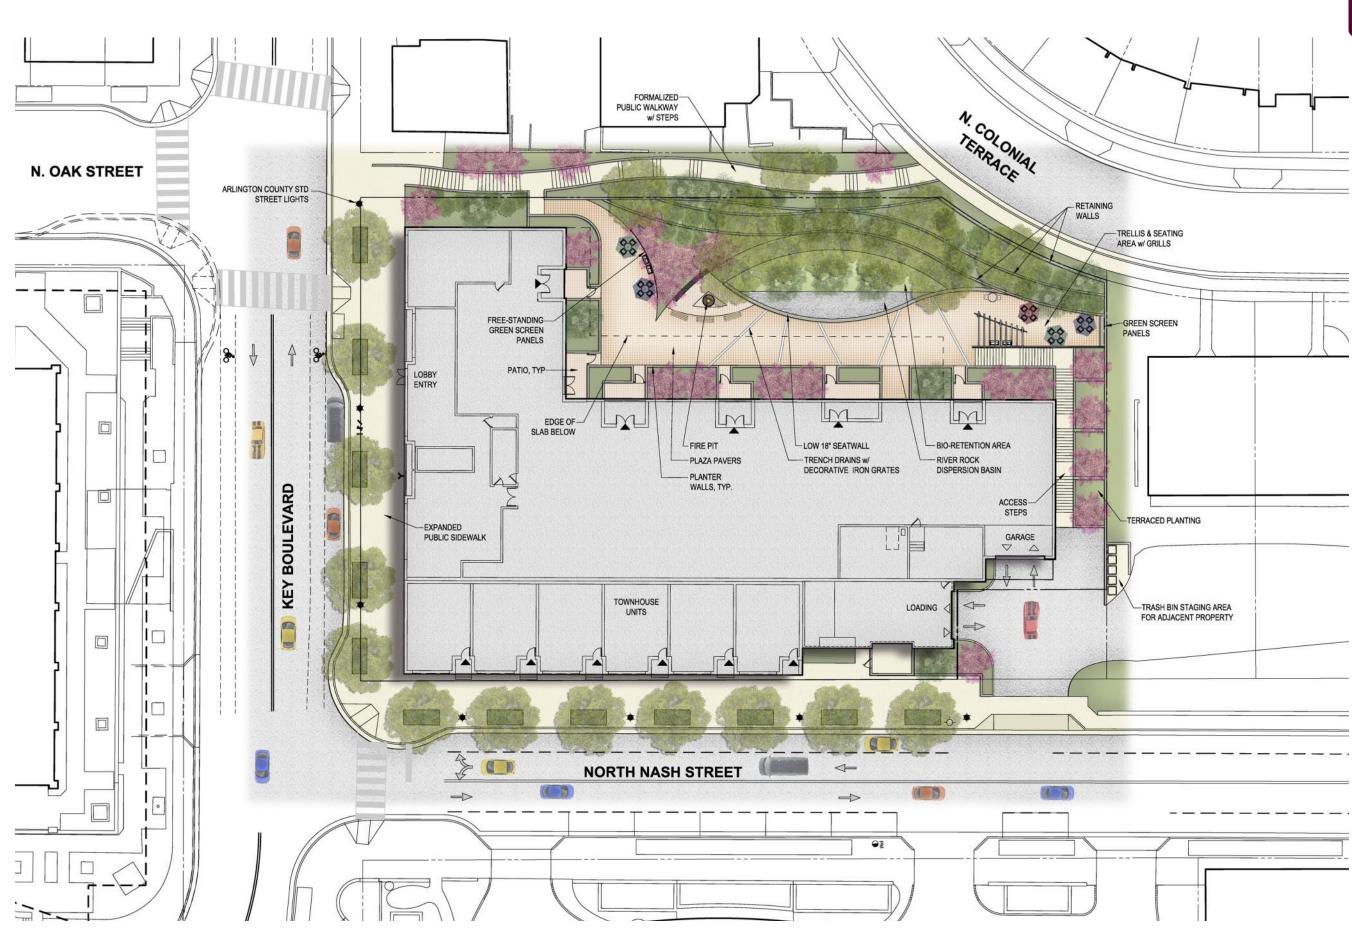

EXISTING PUBLIC PATH

BOTTOM OF PATH - VIEW EAST TOWARD NASH ST.

Existing View from North Colonial Terrace

Future View from North Colonial Terrace

R2L:ARCHITECTS

1411-1417 Key Blvd East Elevation

South Elevation along Key Boulevard