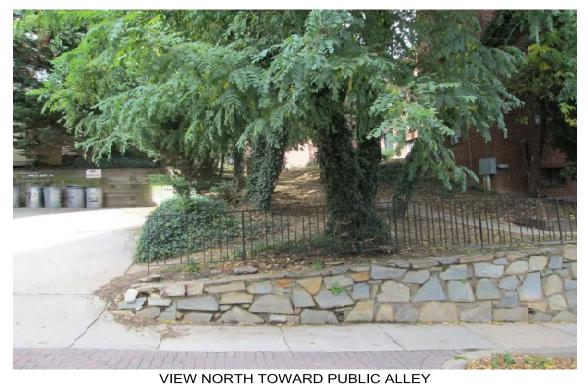

KEY BLVD FRONTAGE - VIEW TOWARD N. NASH ST.

EXISTING TRANSFORMERS

N. NASH STREET FRONTAGE

EXISTING PATH--VIEW DOWN FROM COLONIAL TERRACE

BOTTOM OF PATH - VIEW TO WEST

EXISTING PATH--VIEW UP TOWARD COLONIAL TERRACE

EXISTING PUBLIC PATH

BOTTOM OF PATH - VIEW EAST TOWARD NASH ST.

Existing View from North Colonial Terrace

Future View from North Colonial Terrace

R2L:ARCHITECTS

1411-1417 Key Blvd East Elevation

South Elevation along Key Boulevard