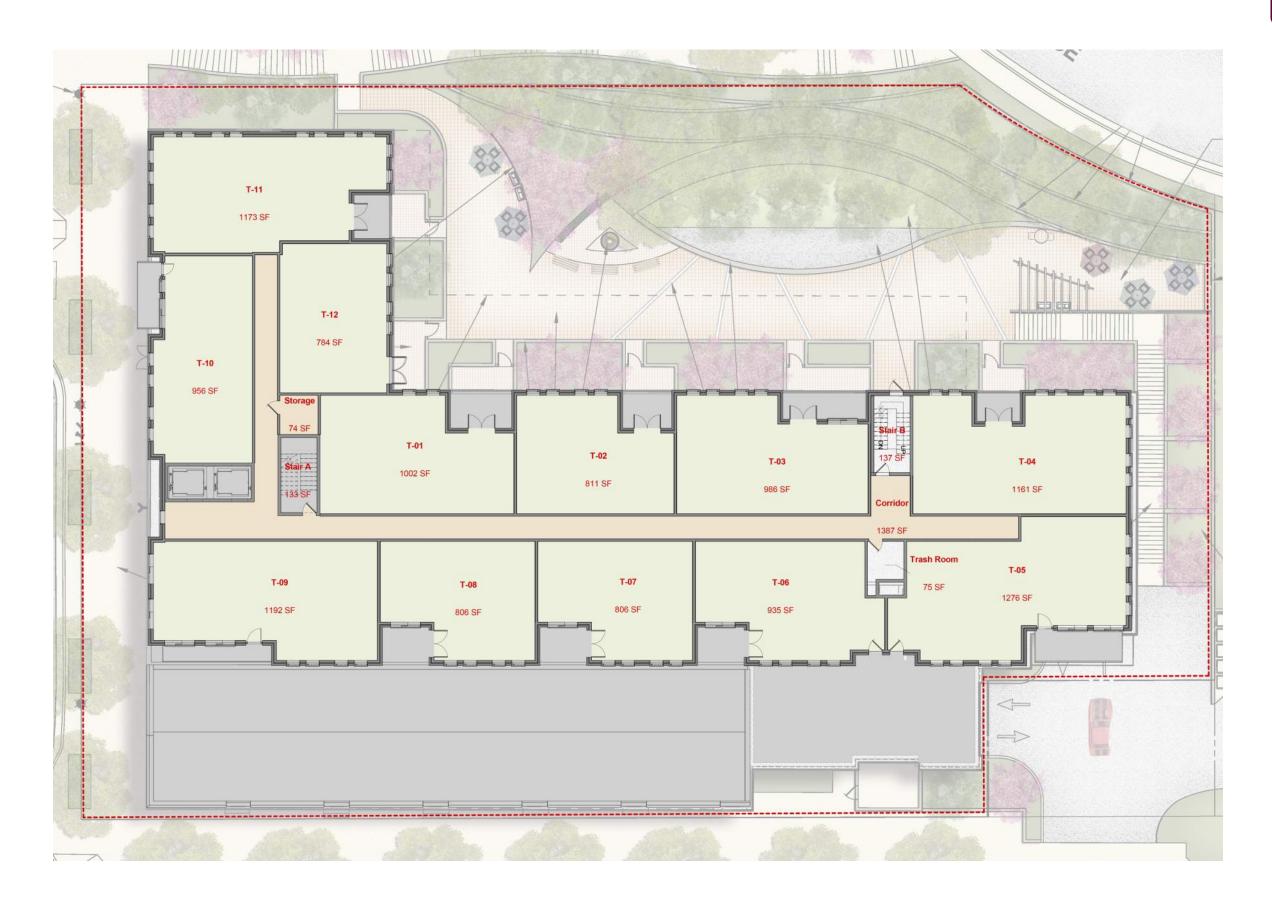

R2L:ARCHITECTS

1411-1417 Key Boulevard Context Photos



KEY BLVD FRONTAGE - VIEW TOWARD N. NASH ST.







EXISTING TRANSFORMERS



N. NASH STREET FRONTAGE











EXISTING PATH--VIEW DOWN FROM COLONIAL TERRACE



BOTTOM OF PATH - VIEW TO WEST



EXISTING PATH--VIEW UP TOWARD COLONIAL TERRACE



EXISTING PUBLIC PATH







BOTTOM OF PATH - VIEW EAST TOWARD NASH ST.









Existing View from North Colonial Terrace

Future View from North Colonial Terrace













R2L:ARCHITECTS











1411-1417 Key Blvd East Elevation





South Elevation along Key Boulevard



# 1411-1417 Key Blvd South Elevation

SCALE: 1/16" = 1'-0"







1411-1417 Key Blvd North Elevation

SCALE: 1/16" = 1'-0"







### 1411-1417 Key Blvd West Elevation

SCALE: 1/16" = 1'-0"









R2L:ARCHITECTS