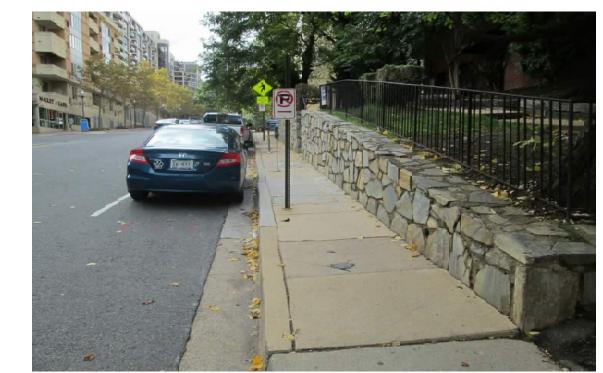

KEY BLVD FRONTAGE - VIEW TOWARD N. NASH ST.

EXISTING TRANSFORMERS

N. NASH STREET FRONTAGE

EXISTING PATH--VIEW DOWN FROM COLONIAL TERRACE

BOTTOM OF PATH - VIEW TO WEST

EXISTING PATH--VIEW UP TOWARD COLONIAL TERRACE

EXISTING PUBLIC PATH

BOTTOM OF PATH - VIEW EAST TOWARD NASH ST.

Existing View from North Colonial Terrace

Future View from North Colonial Terrace

R2L:ARCHITECTS

1411-1417 Key Blvd East Elevation

South Elevation along Key Boulevard