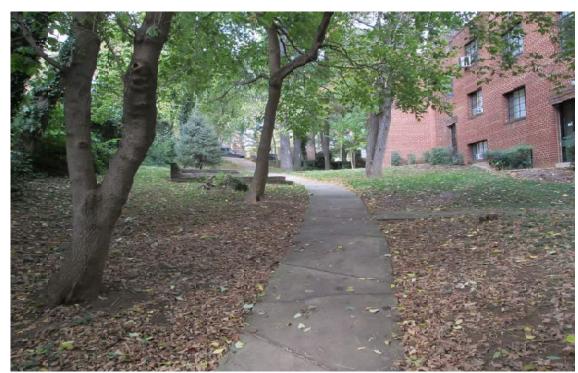

KEY BLVD FRONTAGE - VIEW TOWARD N. NASH ST.

EXISTING TRANSFORMERS

N. NASH STREET FRONTAGE

EXISTING PATH--VIEW DOWN FROM COLONIAL TERRACE

BOTTOM OF PATH - VIEW TO WEST

EXISTING PATH--VIEW UP TOWARD COLONIAL TERRACE

EXISTING PUBLIC PATH

BOTTOM OF PATH - VIEW EAST TOWARD NASH ST.

Existing View from North Colonial Terrace

Future View from North Colonial Terrace

R2L:ARCHITECTS

1411-1417 Key Blvd East Elevation

South Elevation along Key Boulevard