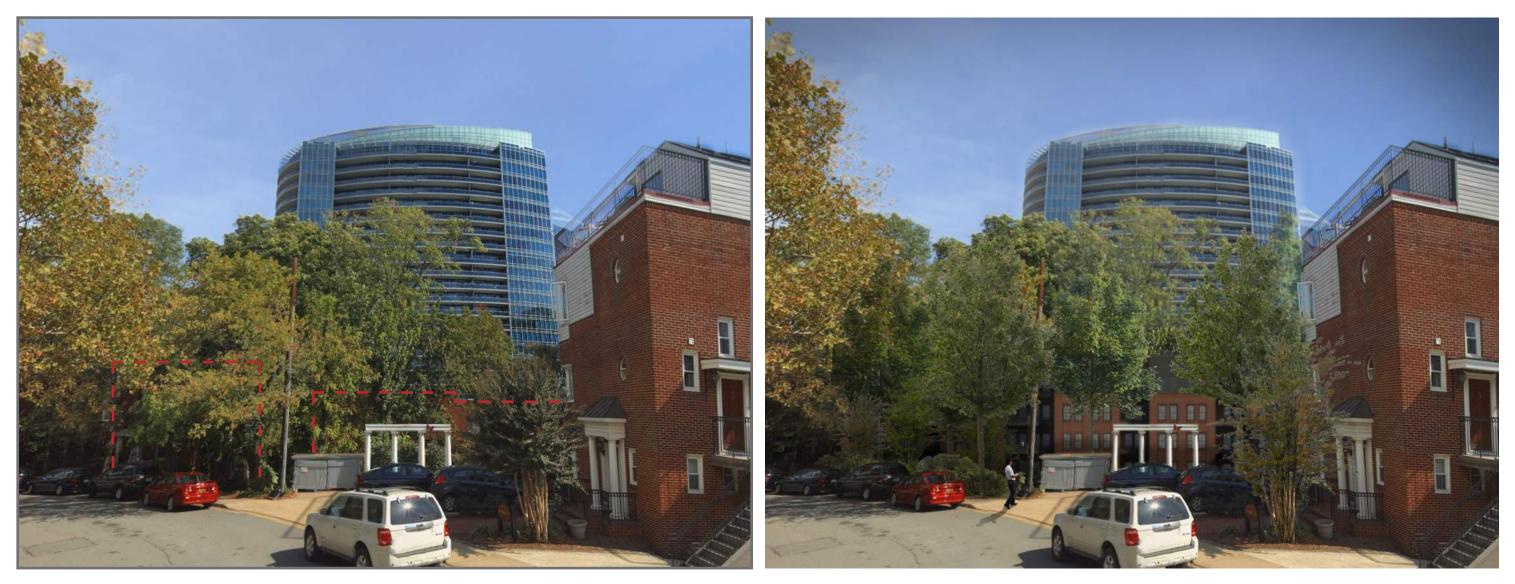

EXISTING PUBLIC PATH

BOTTOM OF PATH - VIEW EAST TOWARD NASH ST.

Existing View from North Colonial Terrace

Future View from North Colonial Terrace

R2L:ARCHITECTS

1411-1417 Key Blvd East Elevation

South Elevation along Key Boulevard