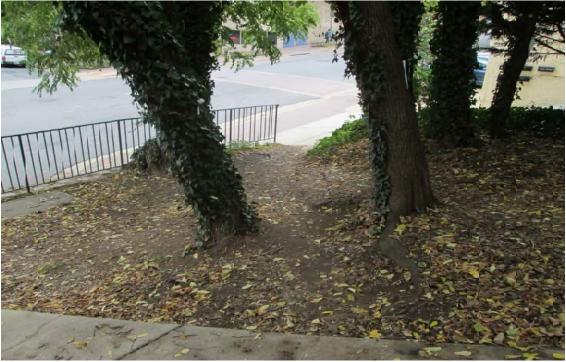

KEY BLVD FRONTAGE - VIEW TOWARD N. NASH ST.

EXISTING TRANSFORMERS

N. NASH STREET FRONTAGE

EXISTING PATH--VIEW DOWN FROM COLONIAL TERRACE

BOTTOM OF PATH - VIEW TO WEST

EXISTING PATH--VIEW UP TOWARD COLONIAL TERRACE

EXISTING PUBLIC PATH

BOTTOM OF PATH - VIEW EAST TOWARD NASH ST.

Existing View from North Colonial Terrace

Future View from North Colonial Terrace

R2L:ARCHITECTS

1411-1417 Key Blvd East Elevation

South Elevation along Key Boulevard