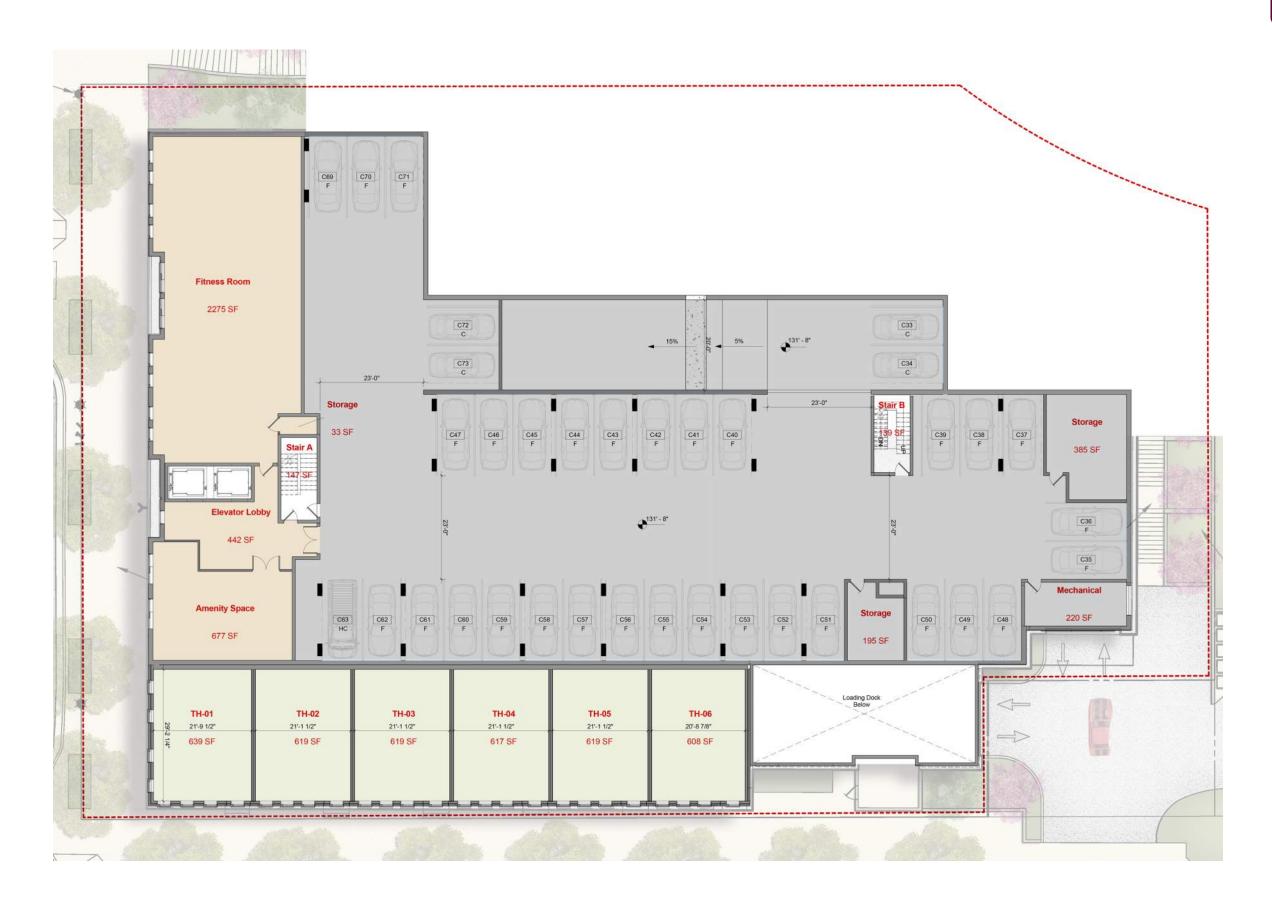

KEY BLVD. FRONTAGE

R2L:ARCHITECTS

1411-1417 Key Boulevard Context Photos



KEY BLVD FRONTAGE - VIEW TOWARD N. NASH ST.







EXISTING TRANSFORMERS



N. NASH STREET FRONTAGE











EXISTING PATH--VIEW DOWN FROM COLONIAL TERRACE



BOTTOM OF PATH - VIEW TO WEST



EXISTING PATH--VIEW UP TOWARD COLONIAL TERRACE



EXISTING PUBLIC PATH







BOTTOM OF PATH - VIEW EAST TOWARD NASH ST.









Existing View from North Colonial Terrace

Future View from North Colonial Terrace













R2L:ARCHITECTS











1411-1417 Key Blvd East Elevation





South Elevation along Key Boulevard



# 1411-1417 Key Blvd South Elevation

SCALE: 1/16" = 1'-0"







1411-1417 Key Blvd North Elevation

SCALE: 1/16" = 1'-0"







### 1411-1417 Key Blvd West Elevation

SCALE: 1/16" = 1'-0"









R2L:ARCHITECTS