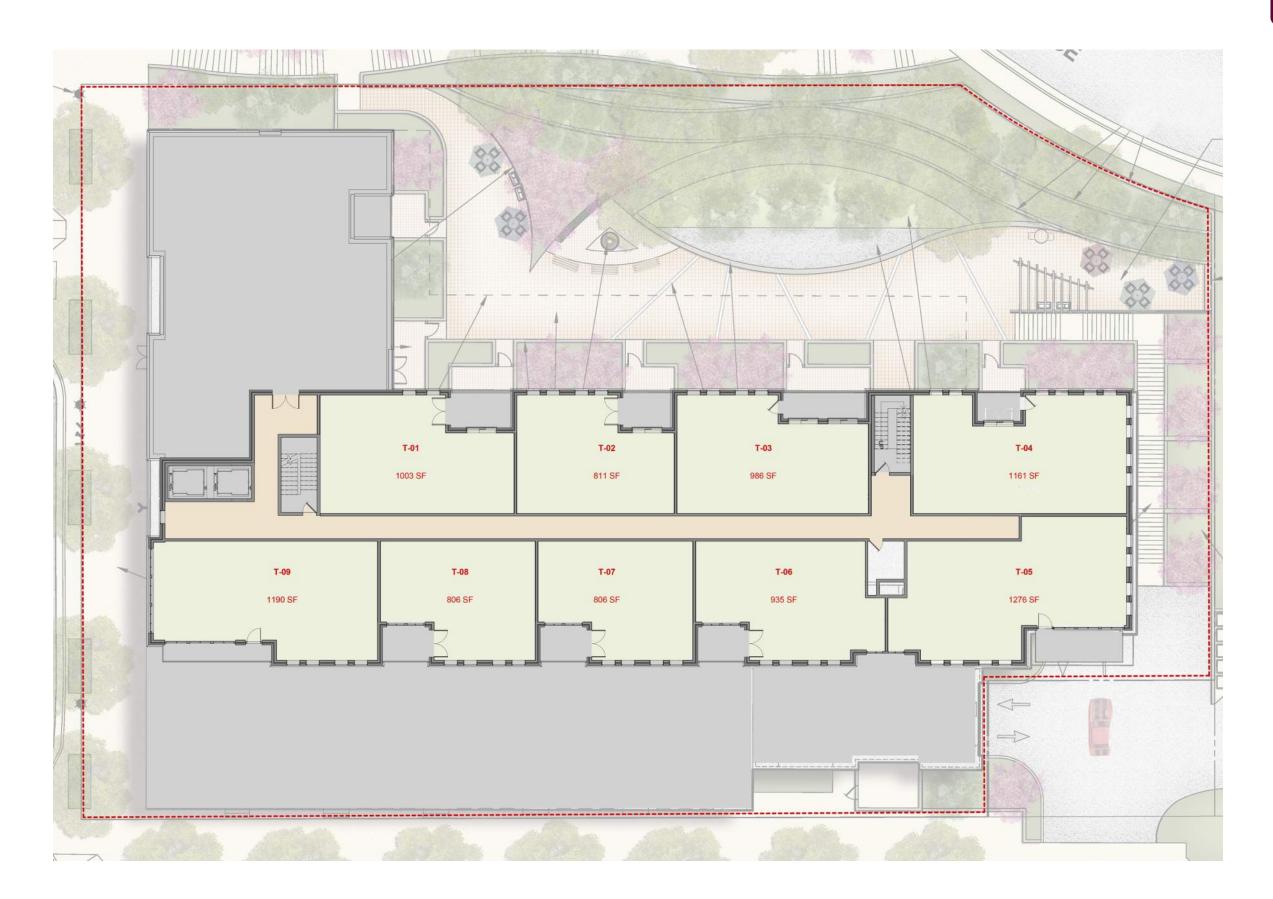

RCHITECTS

1411-1417 Key Boulevard Context Photos



KEY BLVD FRONTAGE - VIEW TOWARD N. NASH ST.







EXISTING TRANSFORMERS



N. NASH STREET FRONTAGE











EXISTING PATH--VIEW DOWN FROM COLONIAL TERRACE



BOTTOM OF PATH - VIEW TO WEST



EXISTING PATH--VIEW UP TOWARD COLONIAL TERRACE



EXISTING PUBLIC PATH







BOTTOM OF PATH - VIEW EAST TOWARD NASH ST.









Existing View from North Colonial Terrace

Future View from North Colonial Terrace













R2L:ARCHITECTS











1411-1417 Key Blvd East Elevation





South Elevation along Key Boulevard



# 1411-1417 Key Blvd South Elevation

SCALE: 1/16" = 1'-0"







1411-1417 Key Blvd North Elevation

SCALE: 1/16" = 1'-0"







### 1411-1417 Key Blvd West Elevation

SCALE: 1/16" = 1'-0"









R2L:ARCHITECTS