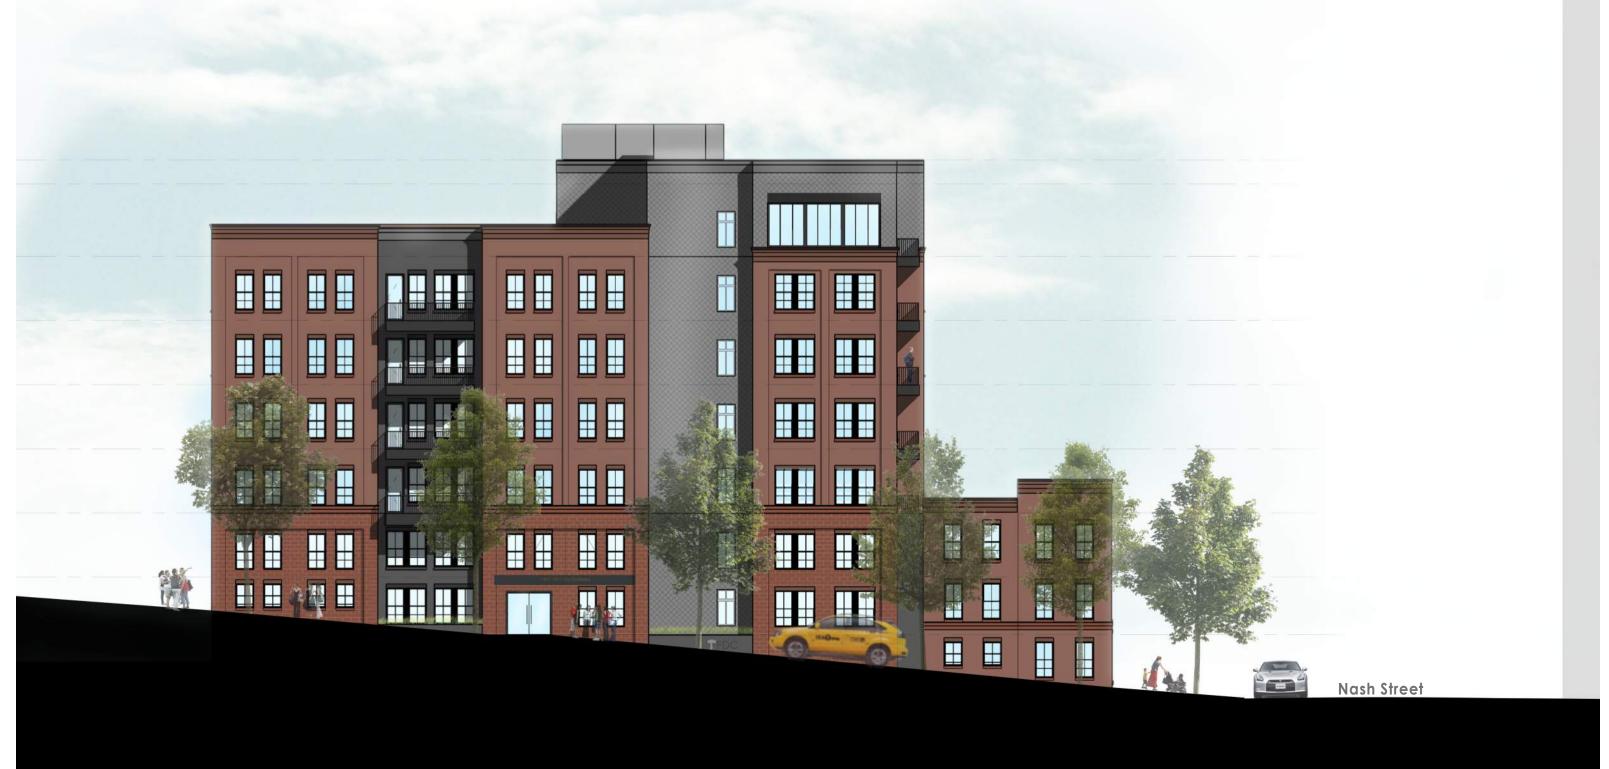

EXISTING PUBLIC PATH

BOTTOM OF PATH - VIEW EAST TOWARD NASH ST.

Existing View from North Colonial Terrace

Future View from North Colonial Terrace

R2L:ARCHITECTS

1411-1417 Key Blvd East Elevation

South Elevation along Key Boulevard

# 1411-1417 Key Blvd South Elevation

SCALE: 1/16" = 1'-0"

1411-1417 Key Blvd North Elevation

SCALE: 1/16" = 1'-0"