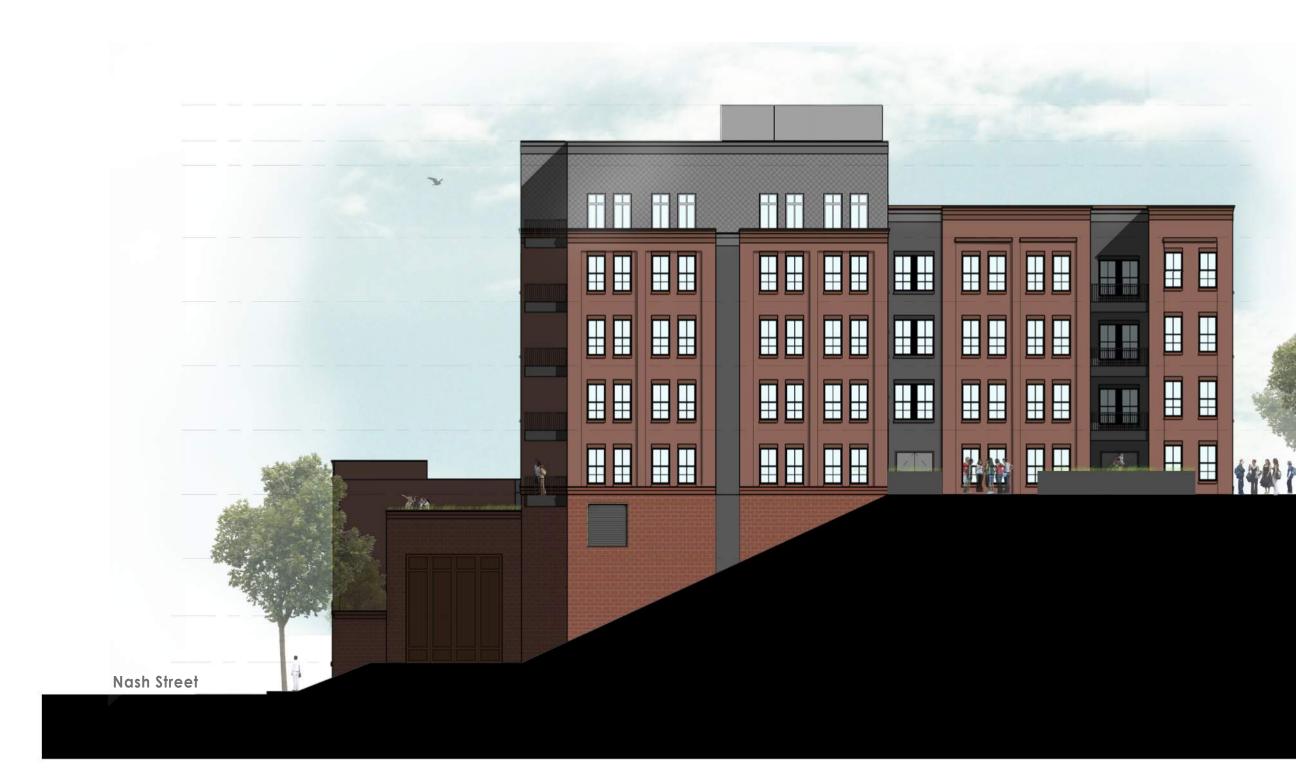

ard Location Plan





**KEY BLVD FRONTAGE - VIEW UP-HILL TO WEST** 





WESTERN PROPERTY BOUNDARY ON KEY BLVD - VIEW UP-HILL TO WEST



KEY BLVD. FRONTAGE

R2L:ARCHITECTS

1411-1417 Key Boulevard Context Photos



KEY BLVD FRONTAGE - VIEW TOWARD N. NASH ST.







EXISTING TRANSFORMERS



N. NASH STREET FRONTAGE











EXISTING PATH--VIEW DOWN FROM COLONIAL TERRACE



BOTTOM OF PATH - VIEW TO WEST



EXISTING PATH--VIEW UP TOWARD COLONIAL TERRACE



EXISTING PUBLIC PATH







BOTTOM OF PATH - VIEW EAST TOWARD NASH ST.









Existing View from North Colonial Terrace

Future View from North Colonial Terrace













R2L:ARCHITECTS











1411-1417 Key Blvd East Elevation





South Elevation along Key Boulevard



# 1411-1417 Key Blvd South Elevation

SCALE: 1/16" = 1'-0"







1411-1417 Key Blvd North Elevation

SCALE: 1/16" = 1'-0"







### 1411-1417 Key Blvd West Elevation

SCALE: 1/16" = 1'-0"









R2L:ARCHITECTS