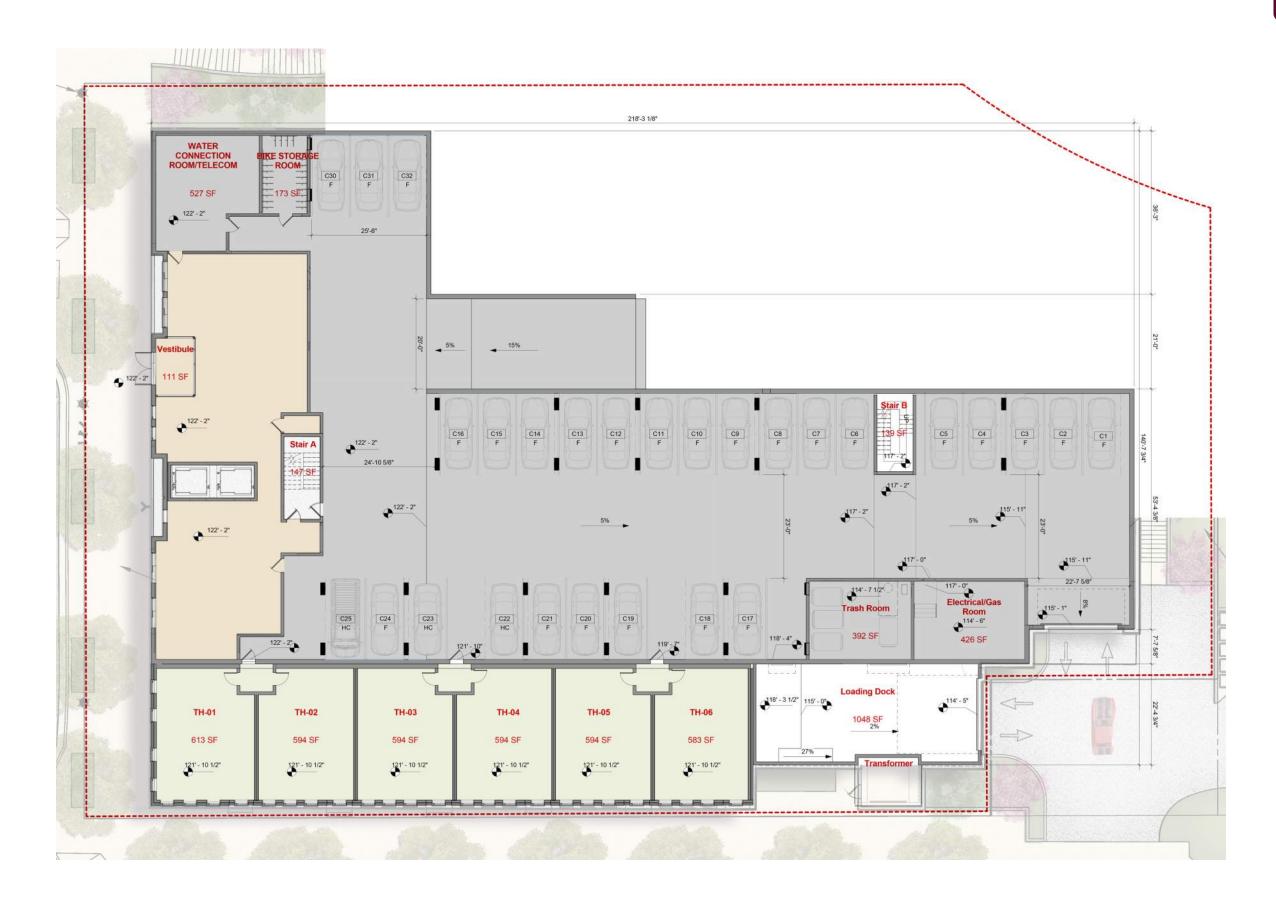

EST



KEY BLVD. FRONTAGE

R2L:ARCHITECTS

1411-1417 Key Boulevard Context Photos



KEY BLVD FRONTAGE - VIEW TOWARD N. NASH ST.







EXISTING TRANSFORMERS



N. NASH STREET FRONTAGE











EXISTING PATH--VIEW DOWN FROM COLONIAL TERRACE



BOTTOM OF PATH - VIEW TO WEST



EXISTING PATH--VIEW UP TOWARD COLONIAL TERRACE



EXISTING PUBLIC PATH







BOTTOM OF PATH - VIEW EAST TOWARD NASH ST.









Existing View from North Colonial Terrace

Future View from North Colonial Terrace













R2L:ARCHITECTS











1411-1417 Key Blvd East Elevation





South Elevation along Key Boulevard



# 1411-1417 Key Blvd South Elevation

SCALE: 1/16" = 1'-0"







1411-1417 Key Blvd North Elevation

SCALE: 1/16" = 1'-0"







### 1411-1417 Key Blvd West Elevation

SCALE: 1/16" = 1'-0"









R2L:ARCHITECTS