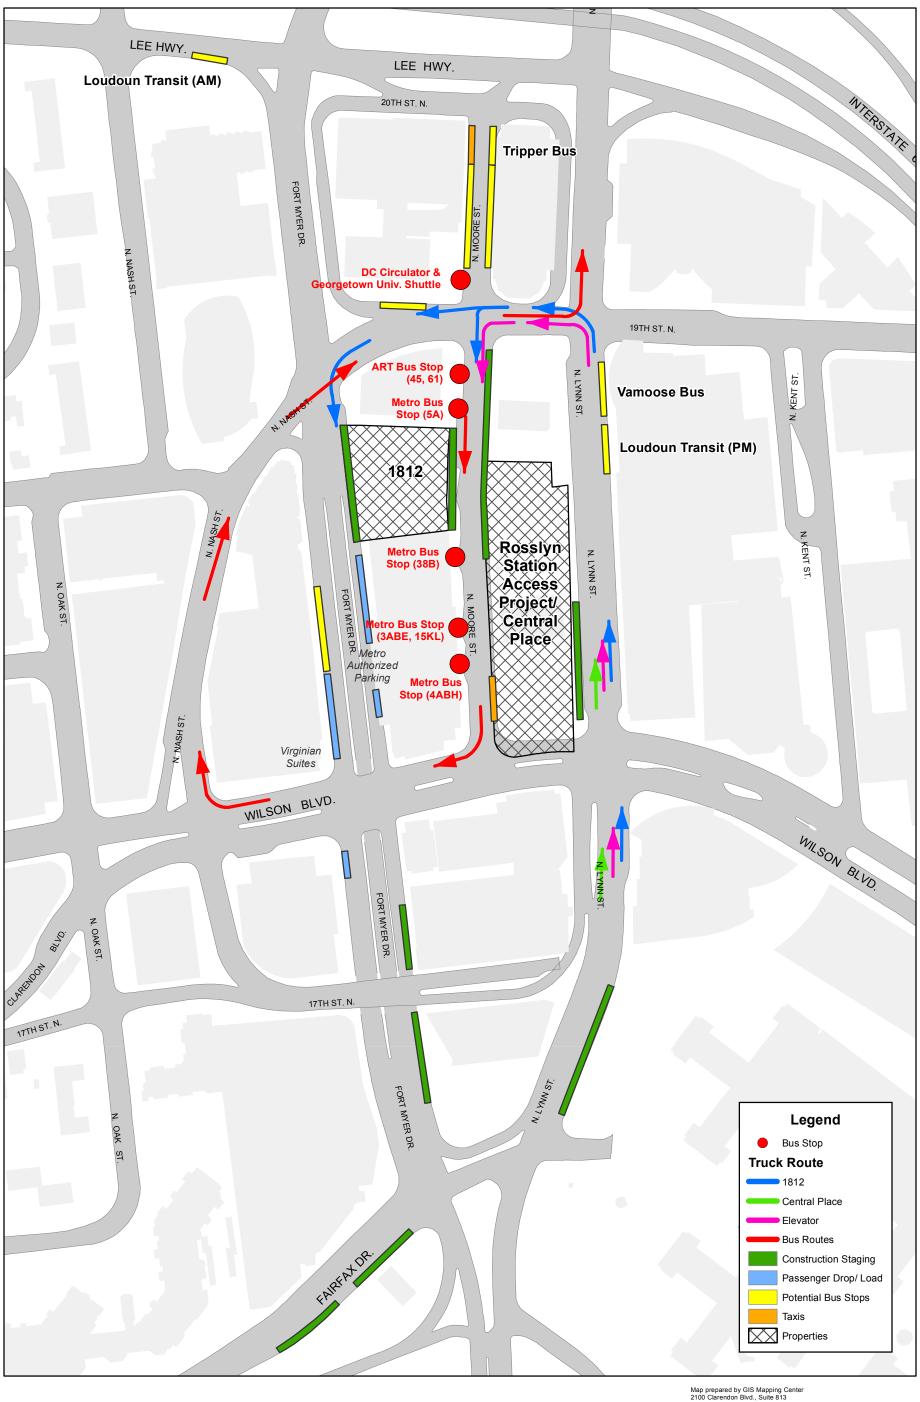

## **ARLINGTON COUNTY, VIRGINIA**

**Rosslyn Development Traffic Flow Patterns** 

Map prepared by GIS Mapping Center 2100 Clarendon Blvd., Suite 813 Arington, VA 22201 Email: gismo@arlingtonva.us Maps are available for sale at the above location.